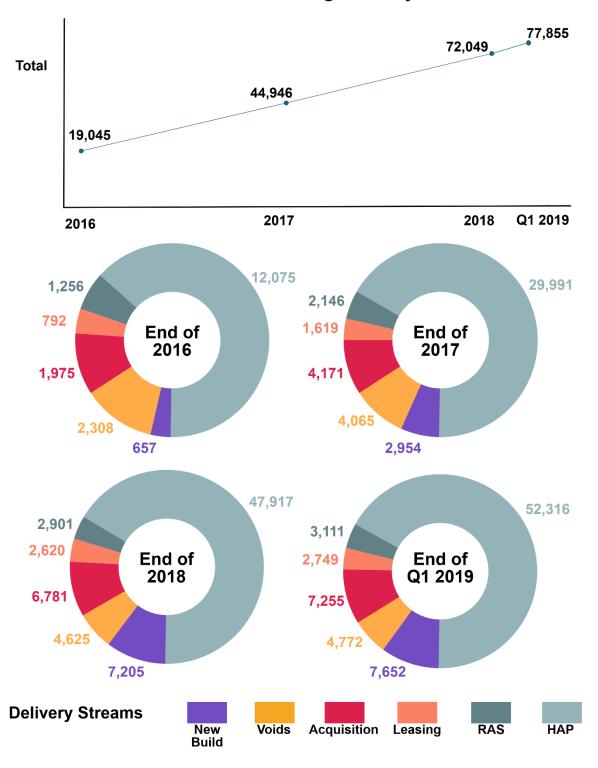

# Rebuilding Ireland Total Cumulative Social Housing Delivery

Appendix 1 sets out the current status of schemes, as of the end of Q1 2019.

In 2018, 4,251 new build social housing homes were delivered; a very significant 85% increase on the 2,297 new builds in 2017. The target for 2019 is substantially increased further, to over 6,200 homes. With this in mind, ambitious targets for this year have been set for each local authority, details of which are available on the Rebuilding Ireland website at: <a href="http://rebuildingireland.ie/news/social-housing-targets-2019/">http://rebuildingireland.ie/news/social-housing-targets-2019/</a>.

In Quarter 1 of 2019, 443 new build homes were delivered, with a further 147 vacant local authority dwellings in various states of significant disrepair brought back to productive use through the Voids Programme.

In all, some 479 additional homes were provided by LAs and AHBs under the various acquisition programmes with a particular focus on areas of the country where Acquisition of vacant properties represents the most expedient and cost efficient mechanism of delivering new homes for families. A further 130 homes were realised via the Leasing programme.

Families and individuals in the private rented sector were also supported through the Housing Assistance Payment and schemes such as RAS. Over 4,000 households (4,399) were supported by HAP in the first quarter of 2019.

Overall, almost 6,000 (5,808) in the first three months of 2019, over 21% of the ambitious target for the year, with progressively increased output expected throughout the remainder of the year as developments in the pipeline materialise.