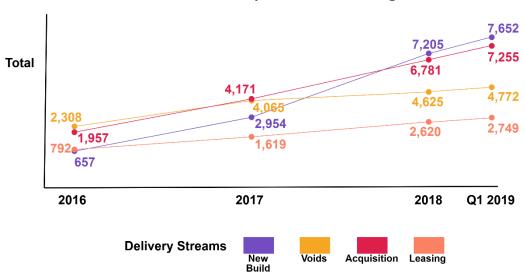

# Rebuilding Ireland Cumulative Social Housing Delivery Build, Acquisition and Leasing

In Quarter 1 of 2019, 443 new build homes were delivered, with a further 147 vacant local authority dwellings in various states of significant disrepair brought back to productive use through the Voids Programme.

In all, some 479 additional homes were provided by LAs and AHBs under the various acquisition programmes with a particular focus on areas of the country where Acquisition of vacant properties represents the most expedient and cost efficient mechanism of delivering new homes for families. A further 130 homes were realised via the Leasing programme.

Families and individuals in the private rented sector were also supported through the Housing Assistance Payment and schemes such as RAS. Over 4,000 households (4,399) were supported by HAP in the first quarter of 2019.